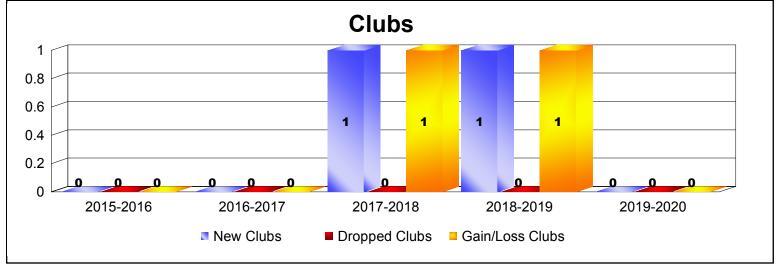

District 112 A

As of December 2019 Cumulative

| Year      | New<br>Clubs | Dropped<br>Clubs | Gain/<br>Loss<br>Clubs | New<br>Members | Charter<br>Members | Reinstate<br>Members | Transfer<br>Members | Total<br>Member<br>Added | Total<br>Members<br>Dropped | Gain/<br>Loss<br>Members |
|-----------|--------------|------------------|------------------------|----------------|--------------------|----------------------|---------------------|--------------------------|-----------------------------|--------------------------|
| 2015-2016 | 0            | 0                | 0                      | 68             | 0                  | 2                    | 2                   | 72                       | -58                         | 14                       |
| 2016-2017 | 0            | 0                | 0                      | 98             | 1                  | 2                    | 5                   | 106                      | -62                         | 44                       |
| 2017-2018 | 1            | 0                | 1                      | 48             | 26                 | 0                    | 0                   | 74                       | -77                         | -3                       |
| 2018-2019 | 1            | 0                | 1                      | 90             | 26                 | 2                    | 4                   | 122                      | -104                        | 18                       |
| 2019-2020 | 0            | 0                | 0                      | 24             | 0                  | 0                    | 1                   | 25                       | -30                         | -5                       |
| Average   | 0            | 0                | 0                      | 66             | 11                 | 1                    | 2                   | 80                       | -66                         | 14                       |