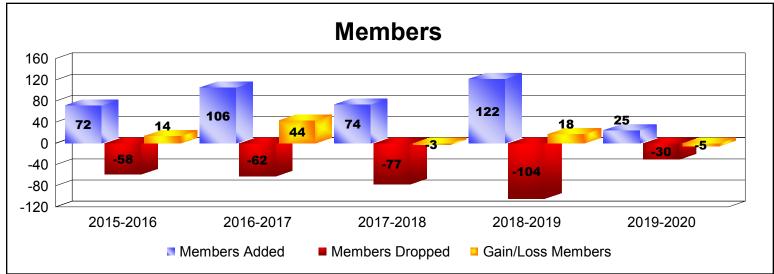

District 112 A

As of December 2019 Cumulative

| Year      | New<br>Clubs | Dropped<br>Clubs | Gain/<br>Loss<br>Clubs | New<br>Members | Charter<br>Members | Reinstate<br>Members | Transfer<br>Members | Total<br>Member<br>Added | Total<br>Members<br>Dropped | Gain/<br>Loss<br>Members |
|-----------|--------------|------------------|------------------------|----------------|--------------------|----------------------|---------------------|--------------------------|-----------------------------|--------------------------|
| 2015-2016 | 0            | 0                | 0                      | 68             | 0                  | 2                    | 2                   | 72                       | -58                         | 14                       |
| 2016-2017 | 0            | 0                | 0                      | 98             | 1                  | 2                    | 5                   | 106                      | -62                         | 44                       |
| 2017-2018 | 1            | 0                | 1                      | 48             | 26                 | 0                    | 0                   | 74                       | -77                         | -3                       |
| 2018-2019 | 1            | 0                | 1                      | 90             | 26                 | 2                    | 4                   | 122                      | -104                        | 18                       |
| 2019-2020 | 0            | 0                | 0                      | 24             | 0                  | 0                    | 1                   | 25                       | -30                         | -5                       |
| Average   | 0            | 0                | 0                      | 66             | 11                 | 1                    | 2                   | 80                       | -66                         | 14                       |